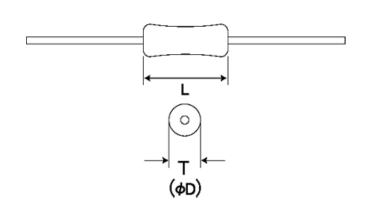

#### External Dimensions

| L | 3.2mm -   |
|---|-----------|
| D | 2.2mm max |

The data is reference only. Electrical characteristics vary depending on environment or measurement condition. TAIYO YUDEN reserves the right to make change to the Date at any time without notice. Before making final selection, please check product specification.