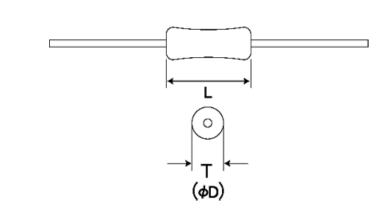

### External Dimensions

| L | 3.2mm -   |
|---|-----------|
| D | 2.2mm max |

The data is reference only. Electrical characteristics vary depending on environment or measurement condition. TAIYO YUDEN reserves the right to make change to the Date at any time without notice. Before making final selection, please check product specification.