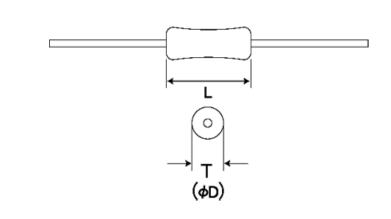

### External Dimensions

| L | 3.2mm -   |
|---|-----------|
| D | 2.2mm max |

The data is reference only. Electrical characteristics vary depending on environment or measurement condition. TAIYO YUDEN reserves the right to make change to the Date at any time without notice. Before making final selection, please check product specification. 2013.11.01