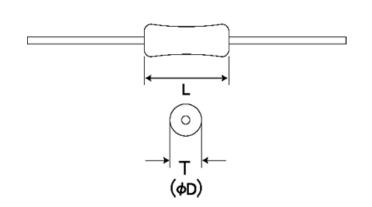

#### ■ External Dimensions

| L | 3.2mm -   |
|---|-----------|
| D | 2.2mm max |

The data is reference only. Electrical characteristics vary depending on environment or measurement condition. TAIYO YUDEN reserves the right to make change to the Date at any time without notice. Before making final selection, please check product specification.