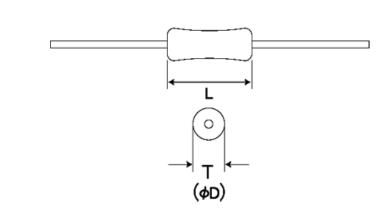

#### External Dimensions

| L | 3.2mm -   |
|---|-----------|
| D | 2.2mm max |

The data is reference only. Electrical characteristics vary depending on environment or measurement condition. TAIYO YUDEN reserves the right to make change to the Date at any time without notice. Before making final selection, please check product specification.