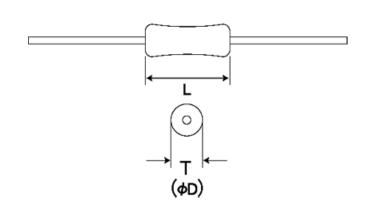

#### External Dimensions

| L | 3.2mm -   |
|---|-----------|
| D | 2.2mm max |

The data is reference only. Electrical characteristics vary depending on environment or measurement condition. TAIYO YUDEN reserves the right to make change to the Date at any time without notice. Before making final selection, please check product specification.