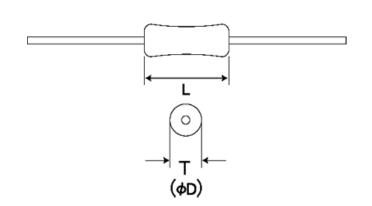

#### External Dimensions

| L | 3.2mm -   |
|---|-----------|
| D | 2.2mm max |

The data is reference only. Electrical characteristics vary depending on environment or measurement condition. TAIYO YUDEN reserves the right to make change to the Date at any time without notice. Before making final selection, please check product specification.