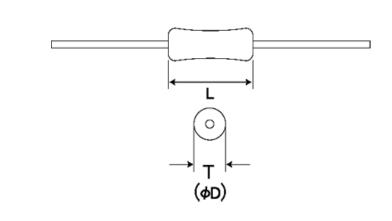

### External Dimensions

| L | 3.2mm -   |
|---|-----------|
| D | 2.2mm max |

The data is reference only. Electrical characteristics vary depending on environment or measurement condition. TAIYO YUDEN reserves the right to make change to the Date at any time without notice. Before making final selection, please check product specification.