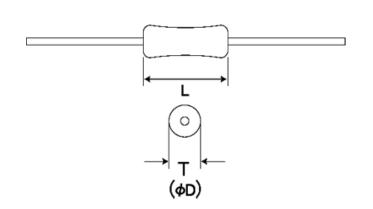

#### ■ External Dimensions

| L | 3.2mm -   |
|---|-----------|
| D | 2.2mm max |

The data is reference only. Electrical characteristics vary depending on environment or measurement condition. TAIYO YUDEN reserves the right to make change to the Date at any time without notice. Before making final selection, please check product specification.