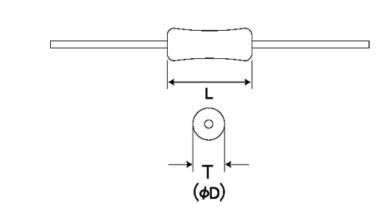

#### External Dimensions

| L | 3.2mm -   |
|---|-----------|
| D | 2.2mm max |

The data is reference only. Electrical characteristics vary depending on environment or measurement condition. TAIYO YUDEN reserves the right to make change to the Date at any time without notice. Before making final selection, please check product specification.