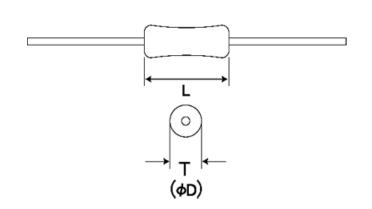

#### ■ External Dimensions

| L | 3.2mm -   |
|---|-----------|
| D | 2.2mm max |

The data is reference only. Electrical characteristics vary depending on environment or measurement condition. TAIYO YUDEN reserves the right to make change to the Date at any time without notice. Before making final selection, please check product specification.