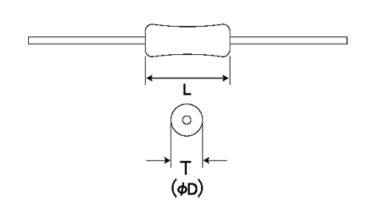

#### ■ External Dimensions

| L | 3.2mm -   |
|---|-----------|
| D | 2.2mm max |

The data is reference only. Electrical characteristics vary depending on environment or measurement condition. TAIYO YUDEN reserves the right to make change to the Date at any time without notice. Before making final selection, please check product specification.