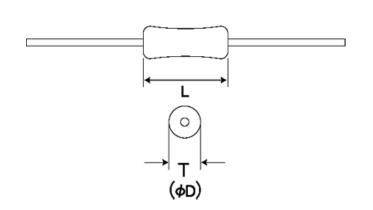

#### ■ External Dimensions

| L | 3.2mm -   |
|---|-----------|
| D | 2.2mm max |

The data is reference only. Electrical characteristics vary depending on environment or measurement condition. TAIYO YUDEN reserves the right to make change to the Date at any time without notice. Before making final selection, please check product specification.