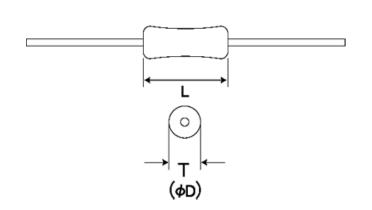

#### Products characteristics table

| External Dimensions (EIA/JIS)         | Axial/Axial   |
|---------------------------------------|---------------|
| Rated Voltage (max)                   | 50V           |
| Capacitance                           | 1200pF        |
| Capacitance Tolerance                 | ±10%          |
| Resistance                            | 5,000 MΩ min. |
| Dielectric Loss Tangent               | 3.5%MAX       |
| Temperature Characteristics (EIA/JIS) | -/B           |
| Temperature Range (EIA/JIS)           | -/-25 to +85℃ |
| RoHS Compliance                       | Yes           |
| Soldering Method                      | Wave          |

#### External Dimensions

| L | 3.2mm -   |
|---|-----------|
| D | 2.2mm max |

The data is reference only. Electrical characteristics vary depending on environment or measurement condition. TAIYO YUDEN reserves the right to make change to the Date at any time without notice. Before making final selection, please check product specification.