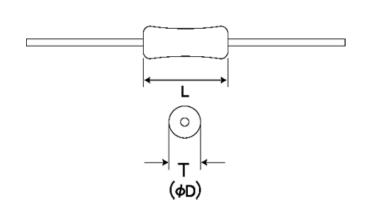

#### External Dimensions

| L | 3.2mm -   |
|---|-----------|
| D | 2.2mm max |

The data is reference only. Electrical characteristics vary depending on environment or measurement condition. TAIYO YUDEN reserves the right to make change to the Date at any time without notice. Before making final selection, please check product specification.