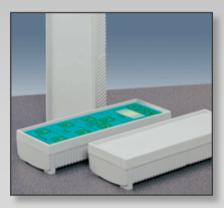

# **Tastomat**

BOPLA developed this hand-held enclosure specifically for use under tough operating conditions. The IP 65 level of ingress protection and the material – glassbeadreinforced polyamide – provide optimal protection for your electronic components under even the most demanding circumstances. The wraparound 5 mm high collar provides a high degree of protection for fitted operating elements against unintentional operation or destruction. Drill holes in the base can be used for suspension systems or for direct screwing to a panel. Tastomat is the ideal enclosure for use in the field of crane control or machine applications.

## Welcome to BOPLA City!

| Enclosure material: Polyamide, |                      |  |  |  |
|--------------------------------|----------------------|--|--|--|
|                                | 30% glassbead-       |  |  |  |
|                                | reinforced.          |  |  |  |
|                                | For technical data   |  |  |  |
|                                | see pages 646-651.   |  |  |  |
| Colour:                        | Light grey, similar  |  |  |  |
|                                | to RAL 7035;         |  |  |  |
|                                | special colours and  |  |  |  |
|                                | minimum order        |  |  |  |
|                                | quantities on        |  |  |  |
|                                | request.             |  |  |  |
| Ingress protection             | : IP 65/DIN EN 60529 |  |  |  |