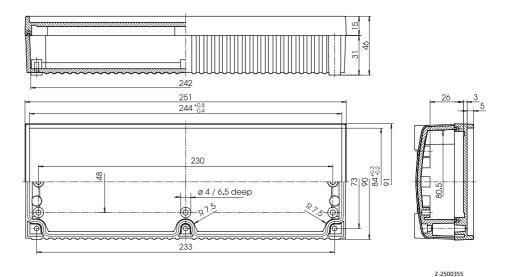

#### Low version

| Order designation |           | External dim. |    |    |
|-------------------|-----------|---------------|----|----|
| Model             | Order no. | L             | W  | Н  |
| TAS 100           | 08100000  | 251           | 91 | 46 |

#### Membrane area: L 244 x W 84 x D 5 mm

### Scope of delivery:

Lid with seal

#### Base:

6 fixing screws M 4 x 28 - screwed from below -

4 self-tapping screws SHR Z B 4.5 x 7.8 - for mounting plate -