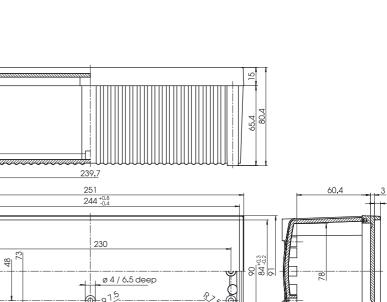

#### **High version**

| Order designation |           | External dim. |    |    |
|-------------------|-----------|---------------|----|----|
| Model             | Order no. | L             | W  | Н  |
| TAS 200           | 08200000  | 251           | 91 | 80 |

#### Membrane area: L 244 x W 84 x D 5 mm

#### Scope of delivery: Lid with seal

Base: 6 fixing screws M 4 x 62 - screwed from below -

4 self-tapping screws SHR Z B 4.5 x 7.8 - for mounting plate -

233