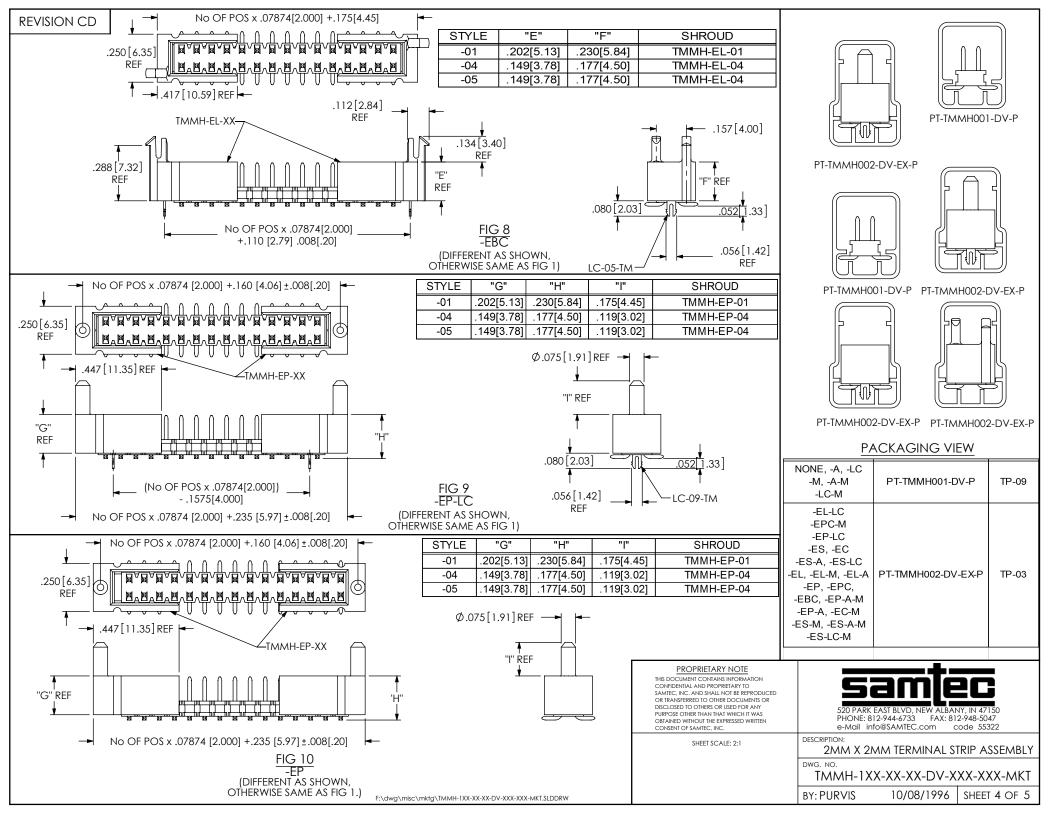

REVISION CD



FIG 11 -EL-LC (DIFFERENT AS SHOWN, OTHERWISE SAME AS FIG 8)

## PROPRIETARY NOTE

THIS DOCUMENT CONTAINS INFORMATION CONFIDENTIAL AND PROPRIETARY 10 ANATE, INC. AND SHALL NOT BE REPRODUCED OR TRANSFERRED TO OTHER DOCUMENTS OR DISCLOSED TO OTHERS OR USED FOR ANY PURPOSE OTHER THAN THAT WHICH IT WAS OBTAINED WITHOUT THE EXPRESSED WRITTEN CONSENT OF SAMTEC, INC.

SHEET SCALE: 2:1



520 PARK EAST BLVD, NEW ALBANY, IN 47150 PHONE: 812-944-6733 FAX: 812-948-5047 e-Mail info@SAMTEC.com code 55322

DESCRII

2MM X 2MM TERMINAL STRIP ASSEMBLY

WG. NO.

TMMH-1XX-XX-XX-DV-XXX-XXX-MKT

BY: PURVIS 10/08/1996 SHEET 5 OF 5

F:\dwg\misc\mktg\TMMH-1XX-XX-XX-DV-XXX-XXX-MKT.SLDDRW