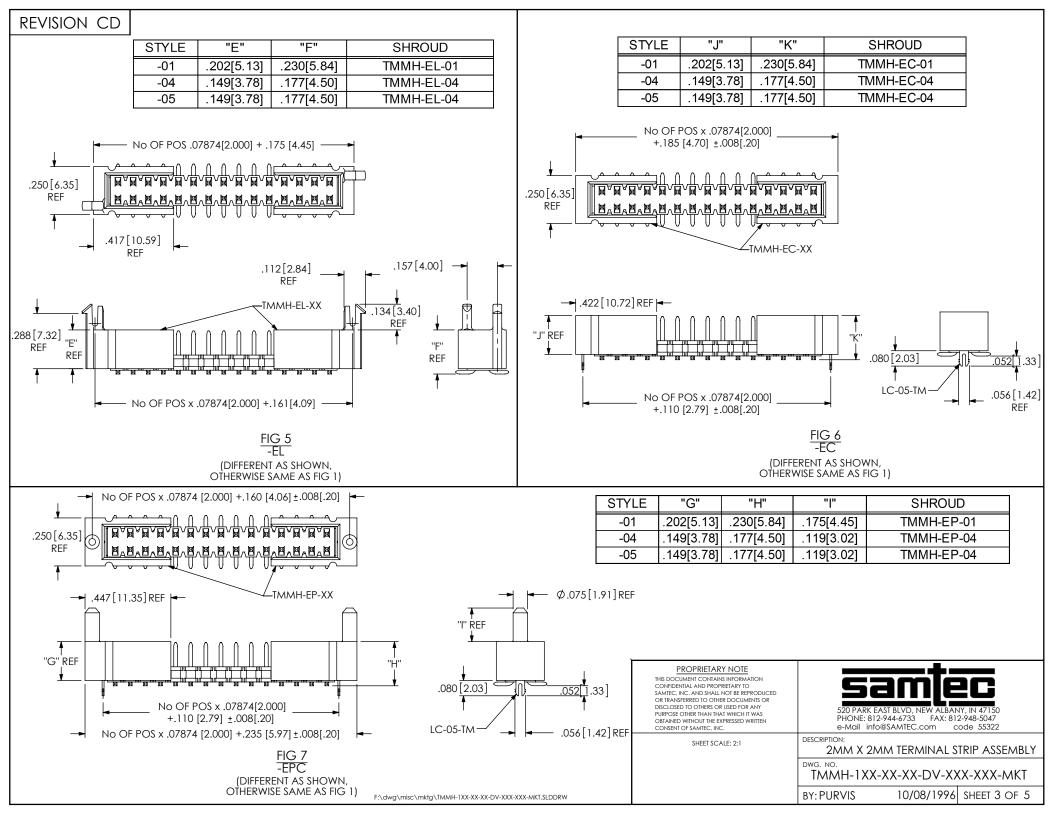

REVISION CD



FIG 11 -EL-LC (DIFFERENT AS SHOWN, OTHERWISE SAME AS FIG 8)

## PROPRIETARY NOTE

THIS DOCUMENT CONTAINS INFORMATION CONFIDENTIAL AND PROPRIETARY 10 ANATE, INC. AND SHALL NOT BE REPRODUCED OR TRANSFERRED TO OTHER DOCUMENTS OR DISCLOSED TO OTHERS OR USED FOR ANY PURPOSE OTHER THAN THAT WHICH IT WAS OBTAINED WITHOUT THE EXPRESSED WRITTEN CONSENT OF SAMTEC, INC.

SHEET SCALE: 2:1



520 PARK EAST BLVD, NEW ALBANY, IN 47150 PHONE: 812-944-6733 FAX: 812-948-5047 e-Mail info@SAMTEC.com code 55322

DESCRII

2MM X 2MM TERMINAL STRIP ASSEMBLY

WG. NO.

TMMH-1XX-XX-XX-DV-XXX-XXX-MKT

BY: PURVIS 10/08/1996 SHEET 5 OF 5

F:\dwg\misc\mktg\TMMH-1XX-XX-XX-DV-XXX-XXX-MKT.SLDDRW