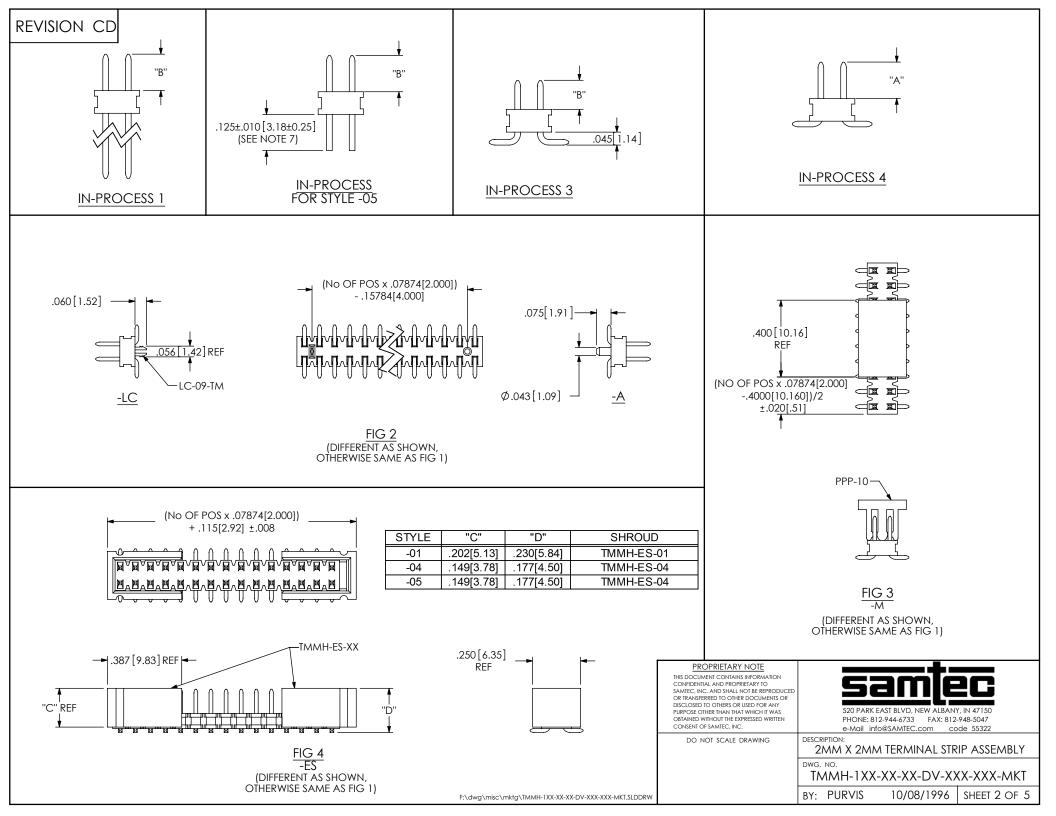

REVISION CD



FIG 11 -EL-LC (DIFFERENT AS SHOWN, OTHERWISE SAME AS FIG 8)

## PROPRIETARY NOTE

THIS DOCUMENT CONTAINS INFORMATION CONFIDENTIAL AND PROPRIETARY 10 ANATE, INC. AND SHALL NOT BE REPRODUCED OR TRANSFERRED TO OTHER DOCUMENTS OR DISCLOSED TO OTHERS OR USED FOR ANY PURPOSE OTHER THAN THAT WHICH IT WAS OBTAINED WITHOUT THE EXPRESSED WRITTEN CONSENT OF SAMTEC, INC.

SHEET SCALE: 2:1



520 PARK EAST BLVD, NEW ALBANY, IN 47150 PHONE: 812-944-6733 FAX: 812-948-5047 e-Mail info@SAMTEC.com code 55322

DESCRII

2MM X 2MM TERMINAL STRIP ASSEMBLY

WG. NO.

TMMH-1XX-XX-XX-DV-XXX-XXX-MKT

BY: PURVIS 10/08/1996 SHEET 5 OF 5

F:\dwg\misc\mktg\TMMH-1XX-XX-XX-DV-XXX-XXX-MKT.SLDDRW