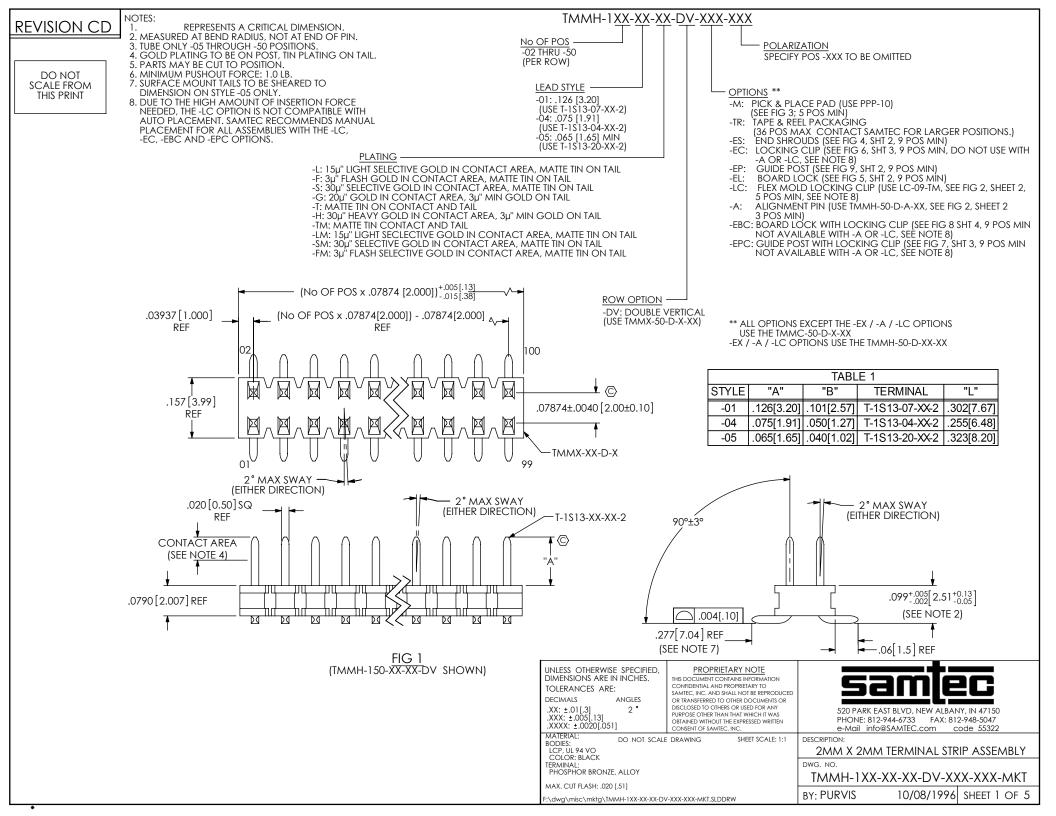

REVISION CD



FIG 11 -EL-LC (DIFFERENT AS SHOWN, OTHERWISE SAME AS FIG 8)

## PROPRIETARY NOTE

THIS DOCUMENT CONTAINS INFORMATION CONFIDENTIAL AND PROPRIETARY 10 ANATE, INC. AND SHALL NOT BE REPRODUCED OR TRANSFERRED TO OTHER DOCUMENTS OR DISCLOSED TO OTHERS OR USED FOR ANY PURPOSE OTHER THAN THAT WHICH IT WAS OBTAINED WITHOUT THE EXPRESSED WRITTEN CONSENT OF SAMTEC, INC.

SHEET SCALE: 2:1



520 PARK EAST BLVD, NEW ALBANY, IN 47150 PHONE: 812-944-6733 FAX: 812-948-5047 e-Mail info@SAMTEC.com code 55322

DESCRII

2MM X 2MM TERMINAL STRIP ASSEMBLY

WG. NO.

TMMH-1XX-XX-XX-DV-XXX-XXX-MKT

BY: PURVIS 10/08/1996 SHEET 5 OF 5

F:\dwg\misc\mktg\TMMH-1XX-XX-XX-DV-XXX-XXX-MKT.SLDDRW