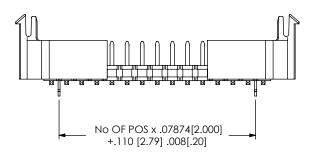

REVISION CD



FIG 11 -EL-LC (DIFFERENT AS SHOWN, OTHERWISE SAME AS FIG 8)

## PROPRIETARY NOTE

THIS DOCUMENT CONTAINS INFORMATION CONFIDENTIAL AND PROPRIETARY 10 ANATE, INC. AND SHALL NOT BE REPRODUCED OR TRANSFERRED TO OTHER DOCUMENTS OR DISCLOSED TO OTHERS OR USED FOR ANY PURPOSE OTHER THAN THAT WHICH IT WAS OBTAINED WITHOUT THE EXPRESSED WRITTEN CONSENT OF SAMTEC, INC.

SHEET SCALE: 2:1



520 PARK EAST BLVD, NEW ALBANY, IN 47150 PHONE: 812-944-6733 FAX: 812-948-5047 e-Mail info@SAMTEC.com code 55322

DESCRII

2MM X 2MM TERMINAL STRIP ASSEMBLY

WG. NO.

TMMH-1XX-XX-XX-DV-XXX-XXX-MKT

BY: PURVIS 10/08/1996 SHEET 5 OF 5

F:\dwg\misc\mktg\TMMH-1XX-XX-XX-DV-XXX-XXX-MKT.SLDDRW