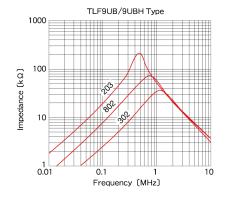

cteristics table

| External Dimensions            | 15(max) × 17(max)mm   |
|--------------------------------|-----------------------|
| Impedance                      | 40Ω                   |
| Impedance Measuring Frequency  | 0.7MHz                |
| Inductance                     | 8000 μH(-10% to 100%) |
| Inductance Measuring Frequency | 1kHz                  |
| DC Resistance (max)            | 3Ω                    |
| Rated Current                  | 0.3A                  |
| Resistance                     | 100MΩ min.            |
| RoHS Compliance                | Yes                   |
| Soldering Method               | Wave                  |

#### External Dimensions

| L | 15mm max |
|---|----------|
| W | 17mm max |
| Т | 12mm max |

#### ■ Typical Characteristics Fig.



2013.11.15