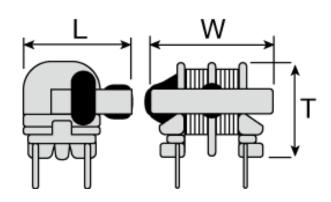

#### External Dimensions

| L | 15mm max |
|---|----------|
| W | 17mm max |
| Т | 12mm max |