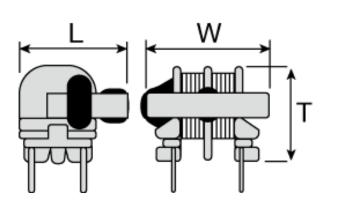

#### External Dimensions

| L | 15mm max |
|---|----------|
| W | 17mm max |
| Т | 12mm max |