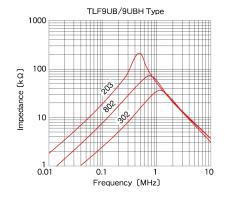

racteristics table

| External Dimensions            | 11(max) × 17(max)mm   |
|--------------------------------|-----------------------|
| Impedance                      | 40Ω                   |
| Impedance Measuring Frequency  | 0.7MHz                |
| Inductance                     | 8000 μH(-10% to 100%) |
| Inductance Measuring Frequency | 1kHz                  |
| DC Resistance (max)            | 3Ω                    |
| Rated Current                  | 0.3A                  |
| Resistance                     | 100MΩ min.            |
| RoHS Compliance                | Yes                   |
| Soldering Method               | Wave                  |

#### External Dimensions

| L | 11mm max |
|---|----------|
| W | 17mm max |
| Т | 16mm max |

#### Typical Characteristics Fig.



2013.11.15