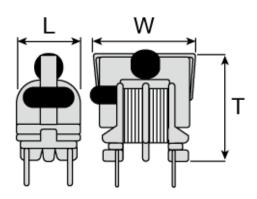

#### External Dimensions

| L | 11mm max |
|---|----------|
| W | 17mm max |
| Т | 16mm max |