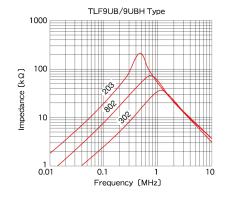

acteristics table

| External Dimensions            | 11(max) × 17(max)mm   |
|--------------------------------|-----------------------|
| Impedance                      | 20Ω                   |
| Impedance Measuring Frequency  | 1MHz                  |
| Inductance                     | 3000 μH(-10% to 100%) |
| Inductance Measuring Frequency | 1kHz                  |
| DC Resistance (max)            | 1.5Ω                  |
| Rated Current                  | 0.4A                  |
| Resistance                     | 100MΩ min.            |
| RoHS Compliance                | Yes                   |
| Soldering Method               | Wave                  |

#### ■ External Dimensions

| L | 11mm max |
|---|----------|
| W | 17mm max |
| Т | 16mm max |

### Typical Characteristics Fig.



2013.11.15