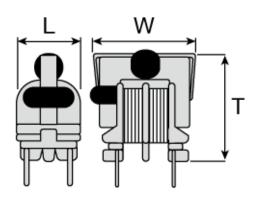

#### ■ External Dimensions

| L | 11mm max |
|---|----------|
| W | 17mm max |
| Т | 16mm max |