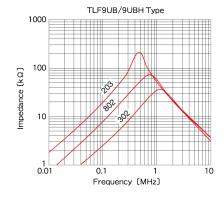

s table

| External Dimensions            | 11(max) × 17(max)mm    |
|--------------------------------|------------------------|
| Impedance                      | 150Ω                   |
| Impedance Measuring Frequency  | 0.5MHz                 |
| Inductance                     | 20000 μH(-10% to 100%) |
| Inductance Measuring Frequency | 1kHz                   |
| DC Resistance (max)            | 6.5Ω                   |
| Rated Current                  | 0.18A                  |
| Resistance                     | 100MΩ min.             |
| RoHS Compliance                | Yes                    |
| Soldering Method               | Wave                   |

#### External Dimensions

| L | 11mm max |
|---|----------|
| W | 17mm max |
| Т | 16mm max |

#### Typical Characteristics Fig.



2013.11.15