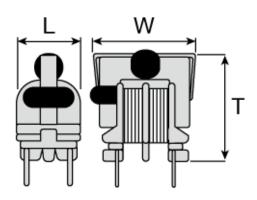

#### External Dimensions

| L | 11mm max |
|---|----------|
| W | 17mm max |
| Т | 16mm max |