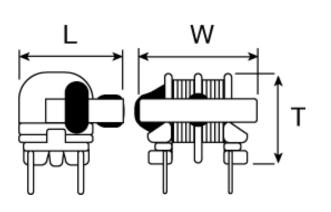

#### Products characteristics table

| External Dimensions            | 15(max) × 17(max)mm |
|--------------------------------|---------------------|
| Inductance                     | 8.0mH(-10% to 100%) |
| Inductance Measuring Frequency | 1kHz                |
| DC Resistance (max)            | 4Ω                  |
| Rated Current                  | 0.25A               |
| Resistance                     | 100MΩ min.          |
| RoHS Compliance                | Yes                 |
| Soldering Method               | Wave                |

#### External Dimensions

| L | 15mm max |
|---|----------|
| W | 17mm max |
| Т | 12mm max |