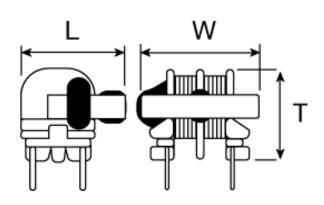

#### External Dimensions

| L | 15mm max |
|---|----------|
| W | 17mm max |
| Т | 12mm max |