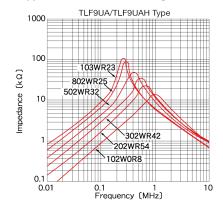

- Item Summary 0.32A, Leaded
- Lifecycle Stage
  Mass Production
- Standard packaging quantity (minimum)
  Bulk 500pcs

#### Products characteristics table

| External Dimensions            | 15(max) × 17(max)mm |
|--------------------------------|---------------------|
| Inductance                     | 5.0mH(-10% to 100%) |
| Inductance Measuring Frequency | 1kHz                |
| DC Resistance (max)            | 2.5Ω                |
| Rated Current                  | 0.32A               |
| Resistance                     | 100MΩ min.          |
| RoHS Compliance                | Yes                 |
| Soldering Method               | Wave                |

#### External Dimensions

| L | 15mm max |
|---|----------|
| W | 17mm max |
| Т | 12mm max |

### Typical Characteristics Fig.



2013.11.15