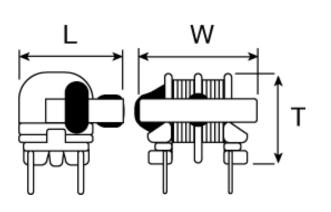

#### External Dimensions

| L | 15mm max |
|---|----------|
| W | 17mm max |
| Т | 12mm max |