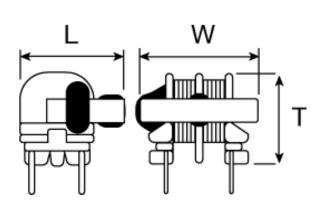

#### External Dimensions

| L | 15mm max |
|---|----------|
| W | 17mm max |
| Т | 12mm max |