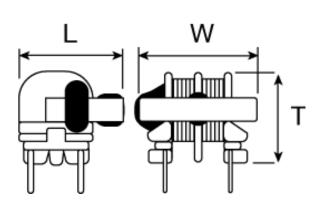

#### External Dimensions

| L | 15mm max |
|---|----------|
| W | 17mm max |
| Т | 12mm max |