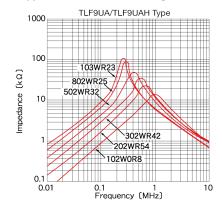

em Summary
  0.32A, Leaded
- Lifecycle Stage
   Mass Production
- Standard packaging quantity (minimum)
   Bulk 500pcs

#### Products characteristics table

| External Dimensions            | 11(max) × 17(max)mm |
|--------------------------------|---------------------|
| Inductance                     | 5.0mH(-10% to 100%) |
| Inductance Measuring Frequency | 1kHz                |
| DC Resistance (max)            | 2.5Ω                |
| Rated Current                  | 0.32A               |
| Resistance                     | 100MΩ min.          |
| RoHS Compliance                | Yes                 |
| Soldering Method               | Wave                |

#### External Dimensions

| L | 11mm max |
|---|----------|
| W | 17mm max |
| Т | 16mm max |

### Typical Characteristics Fig.



2013.11.15