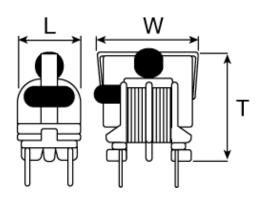

#### External Dimensions

| L | 11mm max |
|---|----------|
| W | 17mm max |
| Т | 16mm max |