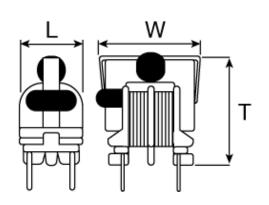

### External Dimensions

| L | 11mm max |
|---|----------|
| W | 17mm max |
| Т | 16mm max |