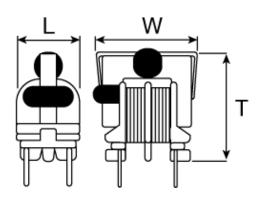

#### External Dimensions

| L | 11mm max |
|---|----------|
| W | 17mm max |
| Т | 16mm max |