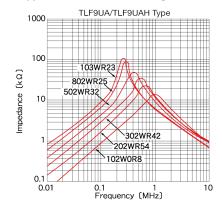

Item Summary
  0.54A, Leaded
- Lifecycle Stage
  Mass Production
- Standard packaging quantity (minimum)
  Bulk 500pcs

#### Products characteristics table

| External Dimensions            | 11(max) × 17(max)mm |
|--------------------------------|---------------------|
| Inductance                     | 2.0mH(-10% to 100%) |
| Inductance Measuring Frequency | 1kHz                |
| DC Resistance (max)            | 1Ω                  |
| Rated Current                  | 0.54A               |
| Resistance                     | 100MΩ min.          |
| RoHS Compliance                | Yes                 |
| Soldering Method               | Wave                |

#### External Dimensions

| L | 11mm max |
|---|----------|
| W | 17mm max |
| Т | 16mm max |

### Typical Characteristics Fig.



2013.11.15