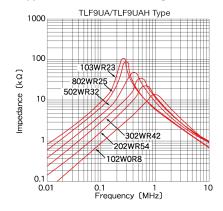

em Summary
  0.23A, Leaded
- Lifecycle Stage
   Mass Production
- Standard packaging quantity (minimum)
   Bulk 500pcs

#### Products characteristics table

| External Dimensions            | 11(max) × 17(max)mm |
|--------------------------------|---------------------|
| Inductance                     | 10mH(-10% to 100%)  |
| Inductance Measuring Frequency | 1kHz                |
| DC Resistance (max)            | 4.5Ω                |
| Rated Current                  | 0.23A               |
| Resistance                     | 100MΩ min.          |
| RoHS Compliance                | Yes                 |
| Soldering Method               | Wave                |

#### External Dimensions

| L | 11mm max |
|---|----------|
| W | 17mm max |
| Т | 16mm max |

### Typical Characteristics Fig.



2013.11.15