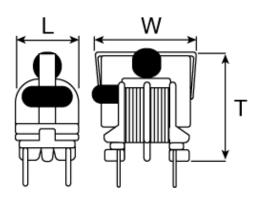

#### External Dimensions

| L | 11mm max |
|---|----------|
| W | 17mm max |
| Т | 16mm max |