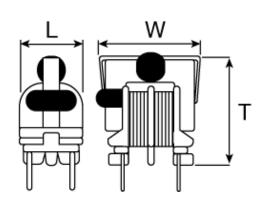

### External Dimensions

| L | 11mm max |
|---|----------|
| W | 17mm max |
| Т | 16mm max |