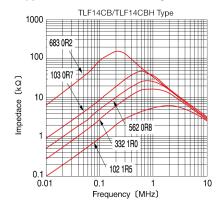

mmary
  0.2A, Leaded
- Lifecycle Stage
  Mass Production
- Standard packaging quantity (minimum)
  Bulk 500pcs

#### Products characteristics table

| External Dimensions            | 23(max) × 22(max)mm |
|--------------------------------|---------------------|
| Inductance                     | 68mH(0% to -)       |
| Inductance Measuring Frequency | 1kHz                |
| DC Resistance (max)            | 6.5Ω                |
| Rated Current                  | 0.2A                |
| Resistance                     | 100MΩ min.          |
| RoHS Compliance                | Yes                 |
| Soldering Method               | Wave                |

#### External Dimensions

| L | 23mm max   |
|---|------------|
| W | 22mm max   |
| Т | 17.5mm max |

### Typical Characteristics Fig.



2013.11.15