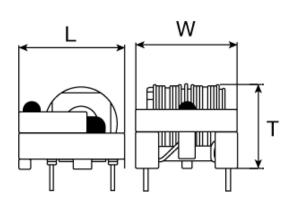

#### External Dimensions

| L | 23mm max   |
|---|------------|
| W | 22mm max   |
| Т | 17.5mm max |