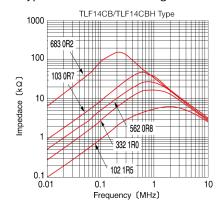

Summary 0.8A, Leaded
- Lifecycle Stage
  Mass Production
- Standard packaging quantity (minimum)
  Bulk 500pcs

#### Products characteristics table

| External Dimensions            | 23(max) × 22(max)mm |
|--------------------------------|---------------------|
| Inductance                     | 6.8mH(0% to -)      |
| Inductance Measuring Frequency | 1kHz                |
| DC Resistance (max)            | 0.6Ω                |
| Rated Current                  | 0.8A                |
| Resistance                     | 100MΩ min.          |
| RoHS Compliance                | Yes                 |
| Soldering Method               | Wave                |

#### External Dimensions

| L | 23mm max   |
|---|------------|
| W | 22mm max   |
| Т | 17.5mm max |

### Typical Characteristics Fig.



2013.11.15