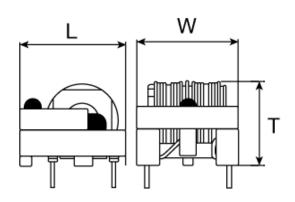

#### External Dimensions

| L | 23mm max   |
|---|------------|
| W | 22mm max   |
| Т | 17.5mm max |