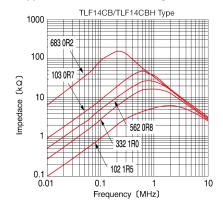

ry
  0.2A, Leaded
- Lifecycle Stage
  - Mass Production
- Standard packaging quantity (minimum)
   Bulk 500pcs

#### Products characteristics table

| External Dimensions            | 23(max) × 22(max)mm |
|--------------------------------|---------------------|
| Inductance                     | 47mH(0% to -)       |
| Inductance Measuring Frequency | 1kHz                |
| DC Resistance (max)            | 3.6Ω                |
| Rated Current                  | 0.2A                |
| Resistance                     | 100MΩ min.          |
| RoHS Compliance                | Yes                 |
| Soldering Method               | Wave                |

#### External Dimensions

| L | 23mm max   |
|---|------------|
| W | 22mm max   |
| Т | 17.5mm max |

### Typical Characteristics Fig.



2013.11.15