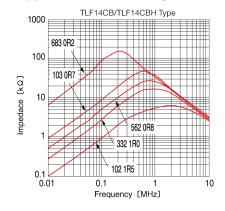

mmary
- 1A, Leaded
- Lifecycle Stage
  - Mass Production
- Standard packaging quantity (minimum)
  Bulk 500pcs

#### Products characteristics table

| External Dimensions            | 23(max) × 22(max)mm |
|--------------------------------|---------------------|
| Inductance                     | 4.7mH(0% to -)      |
| Inductance Measuring Frequency | 1kHz                |
| DC Resistance (max)            | 0.38Ω               |
| Rated Current                  | 1A                  |
| Resistance                     | 100MΩ min.          |
| RoHS Compliance                | Yes                 |
| Soldering Method               | Wave                |

#### External Dimensions

| L | 23mm max   |
|---|------------|
| W | 22mm max   |
| Т | 17.5mm max |

### Typical Characteristics Fig.



2013.11.15