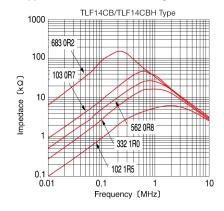

mmary 0.3A, Leaded
- Lifecycle Stage
  - Mass Production
- Standard packaging quantity (minimum)
  Bulk 500pcs

#### Products characteristics table

| External Dimensions            | 23(max) × 22(max)mm |
|--------------------------------|---------------------|
| Inductance                     | 33mH(0% to -)       |
| Inductance Measuring Frequency | 1kHz                |
| DC Resistance (max)            | 2.7Ω                |
| Rated Current                  | 0.3A                |
| Resistance                     | 100MΩ min.          |
| RoHS Compliance                | Yes                 |
| Soldering Method               | Wave                |

#### External Dimensions

| L | 23mm max   |
|---|------------|
| W | 22mm max   |
| Т | 17.5mm max |

### Typical Characteristics Fig.



2013.11.15