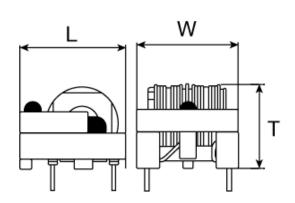

#### External Dimensions

| L | 23mm max   |
|---|------------|
| W | 22mm max   |
| Т | 17.5mm max |