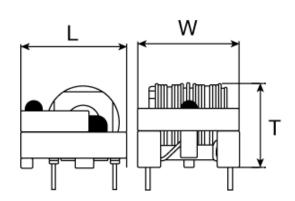

#### External Dimensions

| L | 23mm max   |
|---|------------|
| W | 22mm max   |
| Т | 17.5mm max |