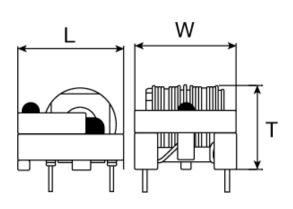

## External Dimensions

| L | 23mm max   |
|---|------------|
| W | 22mm max   |
| т | 17.5mm max |