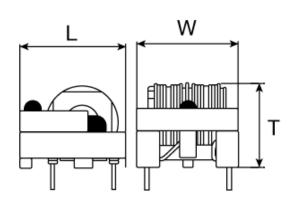

#### External Dimensions

| L | 23mm max   |
|---|------------|
| W | 22mm max   |
| Т | 17.5mm max |