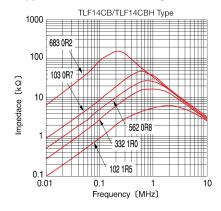

tem Summary
  0.2A, Leaded
- Lifecycle Stage
   Mass Production
- Standard packaging quantity (minimum)
   Bulk 500pcs

#### Products characteristics table

| External Dimensions            | 17(max) × 22(max)mm |
|--------------------------------|---------------------|
| Inductance                     | 68mH(0% to -)       |
| Inductance Measuring Frequency | 1kHz                |
| DC Resistance (max)            | 6.5Ω                |
| Rated Current                  | 0.2A                |
| Resistance                     | 100MΩ min.          |
| RoHS Compliance                | Yes                 |
| Soldering Method               | Wave                |

#### External Dimensions

| L | 17mm max |
|---|----------|
| W | 22mm max |
| Т | 23mm max |

### Typical Characteristics Fig.



2013.11.15