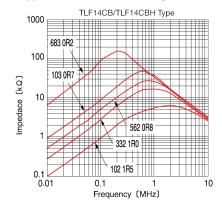

- Item Summary0.8A, Leaded
- Lifecycle Stage
  Mass Production
- Standard packaging quantity (minimum)
  Bulk 500pcs

#### Products characteristics table

| External Dimensions            | 17(max) × 22(max)mm |
|--------------------------------|---------------------|
| Inductance                     | 6.8mH(0% to -)      |
| Inductance Measuring Frequency | 1kHz                |
| DC Resistance (max)            | 0.6Ω                |
| Rated Current                  | 0.8A                |
| Resistance                     | 100MΩ min.          |
| RoHS Compliance                | Yes                 |
| Soldering Method               | Wave                |

#### External Dimensions

| L | 17mm max |
|---|----------|
| W | 22mm max |
| Т | 23mm max |

### Typical Characteristics Fig.



2013.11.15