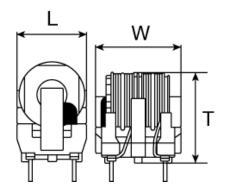

## External Dimensions

| L | 17mm max |
|---|----------|
| W | 22mm max |
| Т | 23mm max |