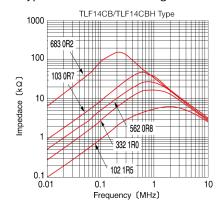

- Item Summary 0.8A, Leaded
- Lifecycle Stage
  Mass Production
- Standard packaging quantity (minimum)
  Bulk 500pcs

#### Products characteristics table

| External Dimensions            | 17(max) × 22(max)mm |
|--------------------------------|---------------------|
| Inductance                     | 5.6mH(0% to -)      |
| Inductance Measuring Frequency | 1kHz                |
| DC Resistance (max)            | 0.42Ω               |
| Rated Current                  | 0.8A                |
| Resistance                     | 100MΩ min.          |
| RoHS Compliance                | Yes                 |
| Soldering Method               | Wave                |

#### External Dimensions

| L | 17mm max |
|---|----------|
| W | 22mm max |
| Т | 23mm max |

### Typical Characteristics Fig.



2013.11.15