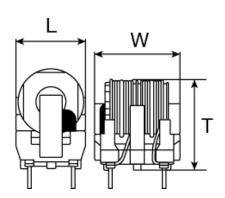

#### External Dimensions

| L | 17mm max |
|---|----------|
| W | 22mm max |
| Т | 23mm max |