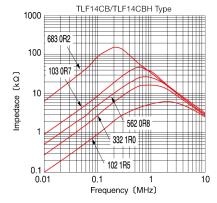

- Item Summary
- 1A, Leaded
- Lifecycle Stage
  - Mass Production
- Standard packaging quantity (minimum)
  Bulk 500pcs

#### Products characteristics table

| External Dimensions            | 17(max) × 22(max)mm |
|--------------------------------|---------------------|
| Inductance                     | 4.7mH(0% to -)      |
| Inductance Measuring Frequency | 1kHz                |
| DC Resistance (max)            | 0.38Ω               |
| Rated Current                  | 1A                  |
| Resistance                     | 100MΩ min.          |
| RoHS Compliance                | Yes                 |
| Soldering Method               | Wave                |

### External Dimensions

| L | 17mm max |
|---|----------|
| W | 22mm max |
| Т | 23mm max |

## Typical Characteristics Fig.



2013.11.15