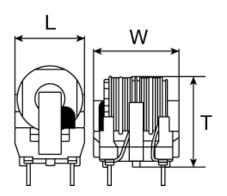

### External Dimensions

| L | 17mm max |
|---|----------|
| W | 22mm max |
| Т | 23mm max |