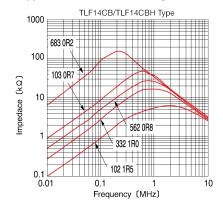

Item Summary
- 1A, Leaded
- Lifecycle Stage
  - Mass Production
- Standard packaging quantity (minimum)
  Bulk 500pcs

#### Products characteristics table

| External Dimensions            | 17(max) × 22(max)mm |
|--------------------------------|---------------------|
| Inductance                     | 3.3mH(0% to -)      |
| Inductance Measuring Frequency | 1kHz                |
| DC Resistance (max)            | 0.32Ω               |
| Rated Current                  | 1A                  |
| Resistance                     | 100MΩ min.          |
| RoHS Compliance                | Yes                 |
| Soldering Method               | Wave                |

#### External Dimensions

| L | 17mm max |
|---|----------|
| W | 22mm max |
| Т | 23mm max |

### Typical Characteristics Fig.



2013.11.15