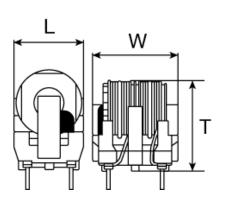

#### External Dimensions

| L | 17mm max |
|---|----------|
| W | 22mm max |
| Т | 23mm max |