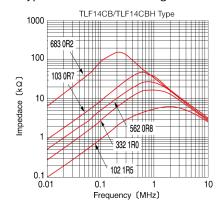

em Summary
- 0.4A, Leaded
  Lifecycle Stage
  - Mass Production
- Standard packaging quantity (minimum)
   Bulk 500pcs

#### Products characteristics table

| External Dimensions            | 17(max) × 22(max)mm |
|--------------------------------|---------------------|
| Inductance                     | 22mH(0% to -)       |
| Inductance Measuring Frequency | 1kHz                |
| DC Resistance (max)            | 1.7Ω                |
| Rated Current                  | 0.4A                |
| Resistance                     | 100MΩ min.          |
| RoHS Compliance                | Yes                 |
| Soldering Method               | Wave                |

#### External Dimensions

| L | 17mm max |
|---|----------|
| W | 22mm max |
| Т | 23mm max |

### Typical Characteristics Fig.



2013.11.15