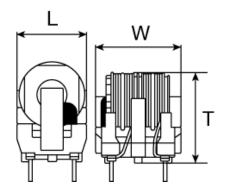

## External Dimensions

| L | 17mm max |
|---|----------|
| W | 22mm max |
| т | 23mm max |