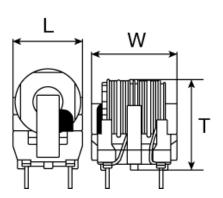

#### External Dimensions

| L | 17mm max |
|---|----------|
| W | 22mm max |
| Т | 23mm max |