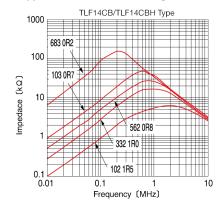

- Item Summary 0.7A, Leaded
- Lifecycle Stage
  Mass Production
- Standard packaging quantity (minimum)
  Bulk 500pcs

#### Products characteristics table

| External Dimensions            | 17(max) × 22(max)mm |
|--------------------------------|---------------------|
| Inductance                     | 10mH(0% to -)       |
| Inductance Measuring Frequency | 1kHz                |
| DC Resistance (max)            | 0.85Ω               |
| Rated Current                  | 0.7A                |
| Resistance                     | 100MΩ min.          |
| RoHS Compliance                | Yes                 |
| Soldering Method               | Wave                |

#### External Dimensions

| L | 17mm max |
|---|----------|
| W | 22mm max |
| Т | 23mm max |

### Typical Characteristics Fig.



2013.11.15