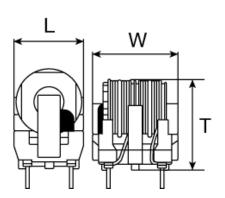

#### External Dimensions

| L | 17mm max |
|---|----------|
| W | 22mm max |
| Т | 23mm max |